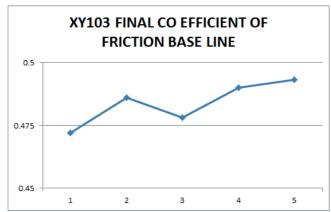

## WINNARD

New Friction Range - Heavy Commercial Vehicle Brake Pads



## **CHASE SAE-J661 FRICTION MATERIAL TEST REPORT GRAPHS**

















## **CHASE SAE-J661 FRICTION MATERIAL TEST REPORT GRAPHS**









## PRODUCT RANGE LISTING



| WINNARD  | WVA                                                   | APPLICATION        | NOTES                                | IMAGE      |
|----------|-------------------------------------------------------|--------------------|--------------------------------------|------------|
| WP131EVO | 29165, 29265, 29268,<br>29306                         | Knorr SN6000       | Supplied with fitting<br>kit WA231   | 11         |
| WP132EVO | 29171, 29194, 29269                                   | Knorr SK7000       | Supplied with full fitting kit       |            |
| WP133EVO | 29167, 29126, 29270,<br>29307                         | Knorr SN7000       | Supplied with full fitting kit