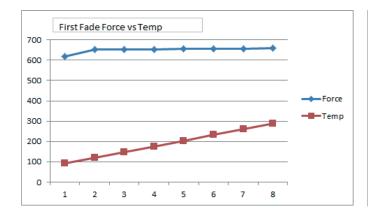

## WINNARD

New Friction Range - Heavy Commercial Vehicle Brake Pads



## **CHASE SAE-J661 FRICTION MATERIAL TEST REPORT GRAPHS**

















## **CHASE SAE-J661 FRICTION MATERIAL TEST REPORT GRAPHS**









## PRODUCT RANGE LISTING



| WINNARD  | WVA                                                   | APPLICATION        | NOTES                                | IMAGE      |
|----------|-------------------------------------------------------|--------------------|--------------------------------------|------------|
| WP131EVO | 29165, 29265, 29268,<br>29306                         | Knorr SN6000       | Supplied with fitting<br>kit WA231   | 11         |
| WP132EVO | 29171, 29194, 29269                                   | Knorr SK7000       | Supplied with full fitting kit       |            |
| WP133EVO | 29167, 29126, 29270,<br>29307                         | Knorr SN7000       | Supplied with full fitting kit       |