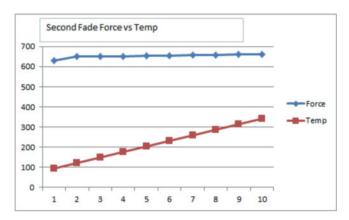

## WINNARD

New Friction Range - Heavy Commercial Vehicle Brake Pads



## **CHASE SAE-J661 FRICTION MATERIAL TEST REPORT GRAPHS**

















## **CHASE SAE-J661 FRICTION MATERIAL TEST REPORT GRAPHS**









## PRODUCT RANGE LISTING



| WINNARD  | WVA                                                   | APPLICATION        | NOTES                                | IMAGE      |
|----------|-------------------------------------------------------|--------------------|--------------------------------------|------------|
| WP131EVO | 29165, 29265, 29268,<br>29306                         | Knorr SN6000       | Supplied with fitting<br>kit WA231   | 11         |
| WP132EVO | 29171, 29194, 29269                                   | Knorr SK7000       | Supplied with full fitting kit       |            |
| WP133EVO | 29167, 29126, 29270,<br>29307                         | Knorr SN7000       | Supplied with full fitting kit       | 11.00 P.00 |
| WP134EVO | 29169, 29177