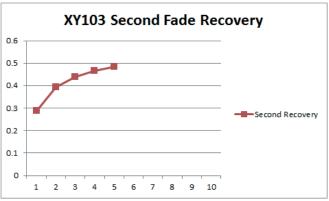

## WINNARD

New Friction Range - Heavy Commercial Vehicle Brake Pads



## **CHASE SAE-J661 FRICTION MATERIAL TEST REPORT GRAPHS**

















## **CHASE SAE-J661 FRICTION MATERIAL TEST REPORT GRAPHS**









## PRODUCT RANGE LISTING



| WINNARD  | WVA                                                   | APPLICATION        | NOTES                                | IMAGE      |
|----------|-------------------------------------------------------|--------------------|--------------------------------------|------------|
| WP131EVO | 29165, 29265, 29268,<br>29306                         | Knorr SN6000       | Supplied with fitting<br>kit WA231   | 11         |
| WP132EVO | 29171, 29194, 29269                                   | Knorr SK7000       | Supplied with full fitting kit       |            |
| WP133EVO | 29167, 29126, 29270,<br>29307                         | Knorr SN7000       | Supplied with full fitting kit       | 11.00