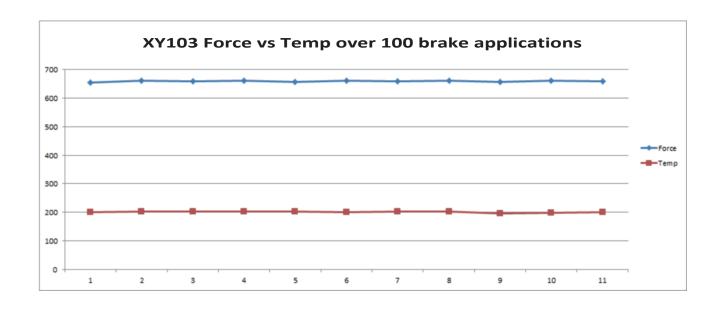

## WINNARD

New Friction Range - Heavy Commercial Vehicle Brake Pads



## **CHASE SAE-J661 FRICTION MATERIAL TEST REPORT GRAPHS**

















## **CHASE SAE-J661 FRICTION MATERIAL TEST REPORT GRAPHS**









## PRODUCT RANGE LISTING



| WINNARD  | WVA                                                   | APPLICATION        | NOTES                                | IMAGE      |
|----------|-------------------------------------------------------|--------------------|--------------------------------------|------------|
| WP131EVO | 29165, 29265, 29268,<br>29306                         | Knorr SN6000       | Supplied with fitting<br>kit WA231   | 11         |
| WP132EVO | 29171, 29194, 29269                                   | Knorr SK7000       | Supplied with full fitting kit       |            |
| WP133EVO | 29167, 29126, 29270,<br>29307                         | Knorr SN7000       | Supplied with full fitting kit       | 11.00 P.00 |
| WP134EVO | 29169, 29177