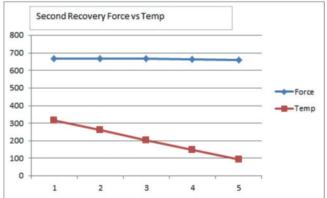

## WINNARD

New Friction Range - Heavy Commercial Vehicle Brake Pads



## **CHASE SAE-J661 FRICTION MATERIAL TEST REPORT GRAPHS**

















## **CHASE SAE-J661 FRICTION MATERIAL TEST REPORT GRAPHS**









## PRODUCT RANGE LISTING



| WINNARD  | WVA                                                   | APPLICATION        | NOTES                                | IMAGE      |
|----------|-------------------------------------------------------|--------------------|--------------------------------------|------------|
| WP131EVO | 29165, 29265, 29268,<br>29306                         | Knorr SN6000       | Supplied with fitting<br>kit WA231   | 11         |
| WP132EVO | 29171, 29194, 29269                                   | Knorr SK7000       | Supplied with full fitting kit       |            |
| WP133EVO | 29167, 29126, 29270,<br>29307                         | Knorr SN7000       | Supplied with full fitting kit       | 11.00 P.00 |
| WP134EVO | 29169, 29177