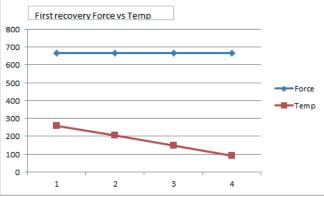

## WINNARD

New Friction Range - Heavy Commercial Vehicle Brake Pads



## **CHASE SAE-J661 FRICTION MATERIAL TEST REPORT GRAPHS**

















## **CHASE SAE-J661 FRICTION MATERIAL TEST REPORT GRAPHS**









## PRODUCT RANGE LISTING



| WINNARD  | WVA                                                   | APPLICATION        | NOTES                                | IMAGE      |
|----------|-------------------------------------------------------|--------------------|--------------------------------------|------------|
| WP131EVO | 29165, 29265, 29268,<br>29306                         | Knorr SN6000       | Supplied with fitting<br>kit WA231   | 11         |
| WP132EVO | 29171, 29194, 29269                                   | Knorr SK7000       | Supplied with full fitting kit       |            |
| WP133EVO | 29167, 29126, 29270,<br>29307                         | Knorr SN7000       | Supplied with full fitting kit       | 1