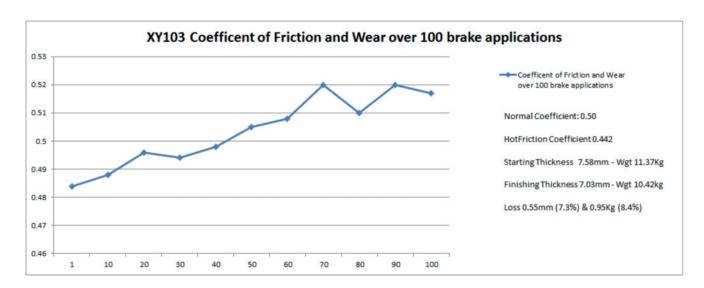

## WINNARD

New Friction Range - Heavy Commercial Vehicle Brake Pads



## **CHASE SAE-J661 FRICTION MATERIAL TEST REPORT GRAPHS**

















## **CHASE SAE-J661 FRICTION MATERIAL TEST REPORT GRAPHS**









## PRODUCT RANGE LISTING



| WINNARD  | WVA                                                   | APPLICATION        | NOTES                                | IMAGE      |
|----------|-------------------------------------------------------|--------------------|--------------------------------------|------------|
| WP131EVO | 29165, 29265, 29268,<br>29306                         | Knorr SN6000       | Supplied with fitting<br>kit WA231   | 11         |
| WP132EVO | 29171, 29194, 29269                                   | Knorr SK7000       | Supplied with full fitting kit       |            |
| WP133EVO | 29167, 29126, 29270,<br>29307                         | Knorr SN7000       | Supplied with full fitting kit       | 11.00 P.00 |
| WP134EVO | 29169, 29177