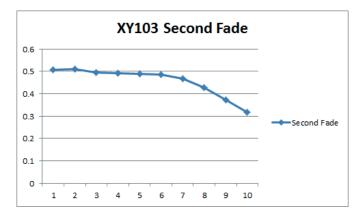

## WINNARD

New Friction Range - Heavy Commercial Vehicle Brake Pads



## **CHASE SAE-J661 FRICTION MATERIAL TEST REPORT GRAPHS**

















## **CHASE SAE-J661 FRICTION MATERIAL TEST REPORT GRAPHS**









## PRODUCT RANGE LISTING



| WINNARD  | WVA                                                   | APPLICATION        | NOTES                                | IMAGE      |
|----------|-------------------------------------------------------|--------------------|--------------------------------------|------------|
| WP131EVO | 29165, 29265, 29268,<br>29306                         | Knorr SN6000       | Supplied with fitting<br>kit WA231   | 11         |
| WP132EVO | 29171, 29194, 29269                                   | Knorr SK7000       | Supplied with full fitting kit       |            |
| WP133EVO | 29167, 29126, 29270,<br>29307                         | Knorr SN7000       | Supplied with full fitting kit       | 11.