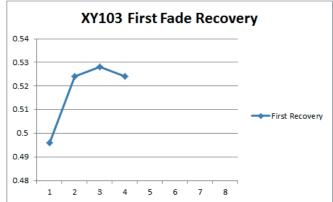

## WINNARD

New Friction Range - Heavy Commercial Vehicle Brake Pads



## **CHASE SAE-J661 FRICTION MATERIAL TEST REPORT GRAPHS**

















## **CHASE SAE-J661 FRICTION MATERIAL TEST REPORT GRAPHS**









## PRODUCT RANGE LISTING



| WINNARD  | WVA                                                   | APPLICATION        | NOTES                                | IMAGE      |
|----------|-------------------------------------------------------|--------------------|--------------------------------------|------------|
| WP131EVO | 29165, 29265, 29268,<br>29306                         | Knorr SN6000       | Supplied with fitting<br>kit WA231   | 11         |
| WP132EVO | 29171, 29194, 29269                                   | Knorr SK7000       | Supplied with full fitting kit       |            |
| WP133EVO | 29167, 29126, 29270,<br>29307                         | Knorr SN7000       | Supplied with full fitting kit