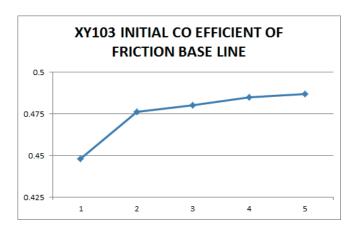

## WINNARD

New Friction Range - Heavy Commercial Vehicle Brake Pads



## **CHASE SAE-J661 FRICTION MATERIAL TEST REPORT GRAPHS**

















## **CHASE SAE-J661 FRICTION MATERIAL TEST REPORT GRAPHS**









## PRODUCT RANGE LISTING



| WINNARD  | WVA                                                   | APPLICATION        | NOTES                                | IMAGE      |
|----------|-------------------------------------------------------|--------------------|--------------------------------------|------------|
| WP131EVO | 29165, 29265, 29268,<br>29306                         | Knorr SN6000       | Supplied with fitting<br>kit WA231   | 11         |
| WP132EVO | 29171, 29194, 29269                                   | Knorr SK7000       | Supplied with full fitting kit       |            |
| WP133EVO | 29167, 29126, 29270,<br>29307                         | Knorr SN7000       | Supplied with full fitting kit