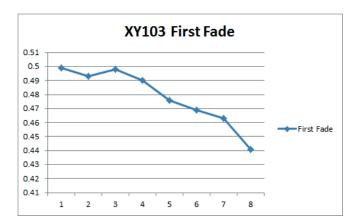

## WINNARD

New Friction Range - Heavy Commercial Vehicle Brake Pads



## **CHASE SAE-J661 FRICTION MATERIAL TEST REPORT GRAPHS**

















## **CHASE SAE-J661 FRICTION MATERIAL TEST REPORT GRAPHS**









## PRODUCT RANGE LISTING



| WINNARD  | WVA                                                   | APPLICATION        | NOTES                                | IMAGE      |
|----------|-------------------------------------------------------|--------------------|--------------------------------------|------------|
| WP131EVO | 29165, 29265, 29268,<br>29306                         | Knorr SN6000       | Supplied with fitting<br>kit WA231   | 11         |
| WP132EVO | 29171, 29194, 29269                                   | Knorr SK7000       | Supplied with full fitting kit       |            |
| WP133EVO | 29167, 29126, 29270,<br>29307                         | Knorr SN7000       | Supplied with full fitting kit