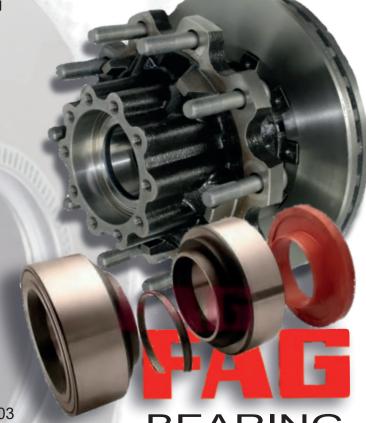

### REAR AXLE WINNARD PART # HUB0007

#### **OEM CROSS REFERENCE**

3988930, 3989341, 7420535202, 7421024206, 7421116569, 7485114470, 85107750, 85107750, 85111448, 85111448, 85111791, 85111791, 85114470, 85114470

**VENTED DISC** 

SOLID DISC

**DISC FITTING KIT** 