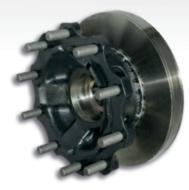

### REAR AXLE WINNARD PART # HUB0007

#### **OEM CROSS REFERENCE**

3988930, 3989341, 7420535202, 7421024206, 7421116569, 7485114470, 85107750, 85107750, 85111448, 85111448, 85111791, 85111791, 85114470, 85114470

**VENTED DISC** 

SOLID DISC

**DISC FITTING KIT** 