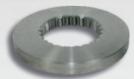

#### **OEM CROSS REFERENCE**

3988930, 3989341, 7420535202, 7421024206, 7421116569, 7485114470, 85107750, 85107750, 85111448, 85111448, 85111791, 85111791, 85114470, 85114470

**VENTED DISC** 

SOLID DISC

**DISC FITTING KIT** 