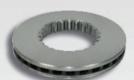

#### **OEM CROSS REFERENCE**

3988930, 3989341, 7420535202, 7421024206, 7421116569, 7485114470, 85107750, 85107750, 85111448, 85111448, 85111791, 85111791, 85114470, 85114470

**VENTED DISC** 

SOLID DISC

**DISC FITTING KIT** 