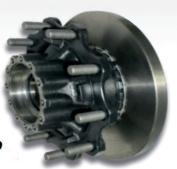

### FRONT AXLE WINNARD PART # HUB0008

#### **OEM CROSS REFERENCE**

1026659, 1026798, 20535202, 21024222, 21116569, 21116570, 21983590, 3988930, 3989341, 7420535202, 7421024206, 7421116569, 7421116570, 7485114470, 85107750, 85111448, 85111791, 85114470