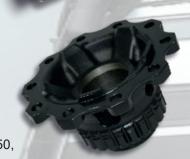

#### DAF WHEEL END HUB KITS

FITTED WITH FAG BEARING

WINNARD # - OEM CROSS REFERENCE

HUBKIT0003 - 1388905, 1391615, 1697346

HUBKIT0004 - 1691621, 1699327, 1818004

9 TON FRONT HUB KIT IS ALSO AVAILABLE

WINNARD # - OEM CROSS REFERENCE

HUBKIT0001 - OEM 1657637, 1812161

**HUBKIT0002 - OEM 1389061, 1391617, 1818003** 

Winnard DAF Hub Kits are available from:

TEL: 0191 414 1400

- New components.
- Fully assembled.
- Ready to fit.
- Saves time & money.