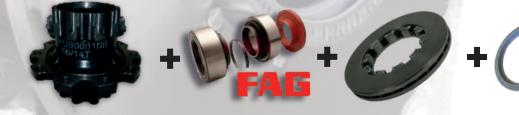

### REAR AXLE WINNARD PART # HUB0007

#### **OEM CROSS REFERENCE**

3988930, 3989341, 7420535202, 7421024206, 7421116569, 7485114470, 85107750, 85107750, 85111448, 85111448, 85111791, 85111791, 85114470, 85114470

**VENTED DISC** 

SOLID DISC

**DISC FITTING KIT** 