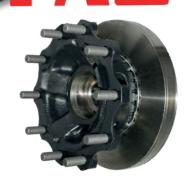

#### **HUBKIT0008**

OEM 1026798, 20535202, 21024206, 21116569, 21116570, 3988930, 3989341, 7421116570, 85107750, 85111448, 85111791, 85114470

REAR HUB KITS

### WRIGHTPAR

TRUCK-TRAILER SPARES

FELIXSTOWE 01394 676869 01473 748444 **IPSWICH** 

NORWICH

01603 741723

- New Hub.
- New FAG bearing & FAG ABS Ring.
- New Brake Disc.
- New Wheel Studs.
- Fully assembled.
- Ready to fit.
- Saves time & money.
- Other makes & models are available.