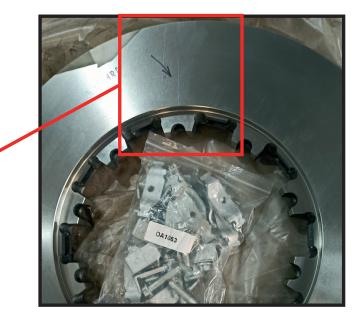

Care should be taken when opening these boxes and consideration made if the braking surface is marked by a sharp blade.

Any scoring caused by a blade is not detrimental to the discs operation and will be worn away during normal use.

## SCORE LINE CAUSE BY OPENING THE BOX WITH A SHARP BLADE

Thos. Winnard & Sons Ltd 2023 www.winnard.co.uk