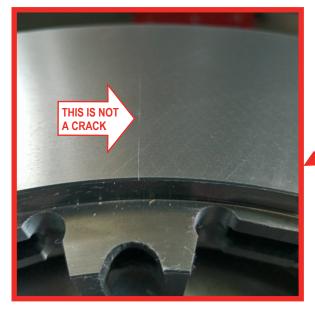

Care should be taken when opening these boxes and consideration made if the braking surface is marked by a sharp blade.

Any scoring caused by a blade is not detrimental to the discs operation and will be worn away during normal use.

## SCORE LINE CAUSE BY OPENING THE BOX WITH A SHARP BLADE

Thos. Winnard & Sons Ltd 2023 www.winnard.co.uk